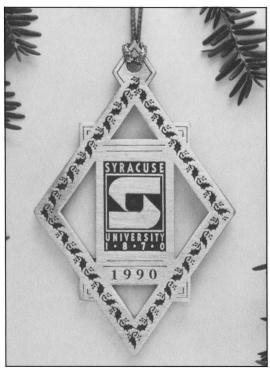

# SYRACUSE UNIVERSITY 1990 COMMEMORATIVE CHRISTMAS ORNAMENT

## THE TRADITION CONTINUES

The second edition of the Pewter Christmas Ornament Collection is now available. The logo of the University is distinctively featured in this 1990 design.

## A MEMORABLE KEEPSAKE

You can proudly hang this beautiful dated ornament on your Christmas tree this year and for years to come. It is a keepsake that you and your family will cherish.

Commemoratives-Adams and Adams Inc. is a proud licensee of Syracuse University.

Shown Actual Size

- MADE OF HIGH GRADE PEWTER
- 3.25 INCHES IN HEIGHT
- FREE DECORATIVE STORAGE BOX
- LIMITED TO THE NUMBER OF ORNAMENTS PRODUCED THIS YEAR
- HAND-CRAFTED IN THE U.S.A.
- DESIGN FEATURED ON BOTH SIDES