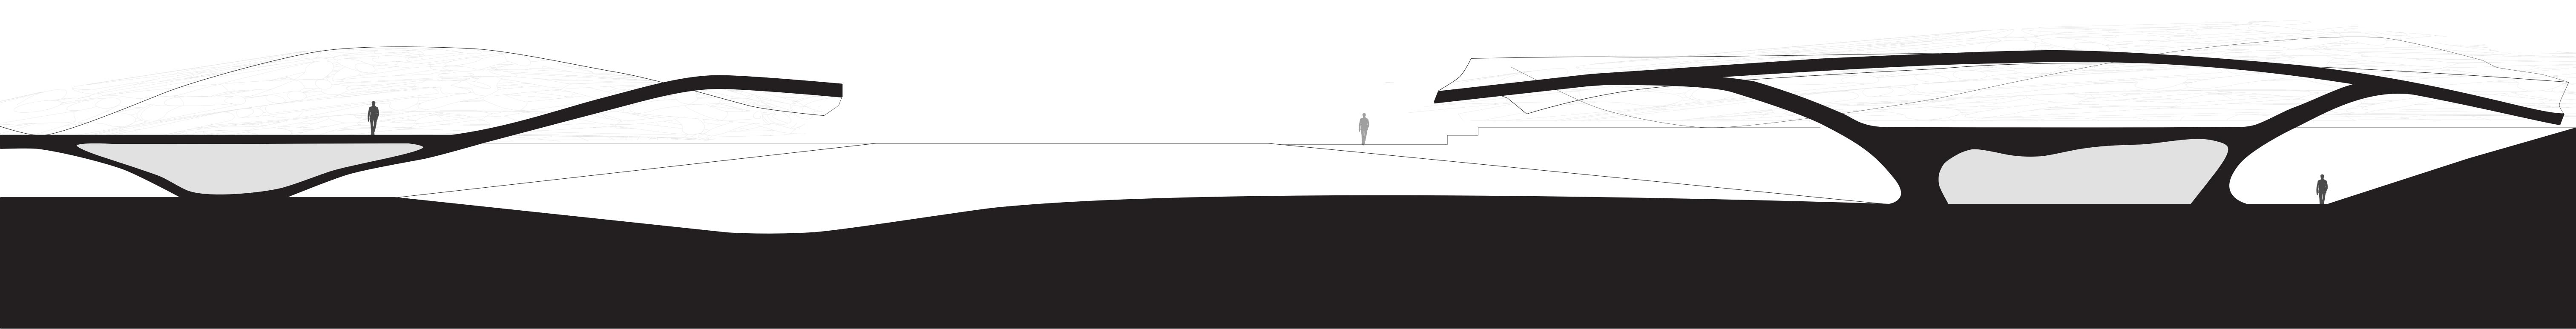

Syracuse University SURFACE

Architecture Senior Theses

School of Architecture Dissertations and Theses

5-2015

## Reimagining Obsolete Underground Infrastructure, Pt. 2

Alexa Hansford

Follow this and additional works at: https://surface.syr.edu/architecture\_theses

Part of the Architecture Commons

## **Recommended Citation**

Hansford, Alexa, "Reimagining Obsolete Underground Infrastructure, Pt. 2" (2015). *Architecture Senior Theses*. 293.

https://surface.syr.edu/architecture\_theses/293

This Thesis is brought to you for free and open access by the School of Architecture Dissertations and Theses at SURFACE. It has been accepted for inclusion in Architecture Senior Theses by an authorized administrator of SURFACE. For more information, please contact surface@syr.edu.