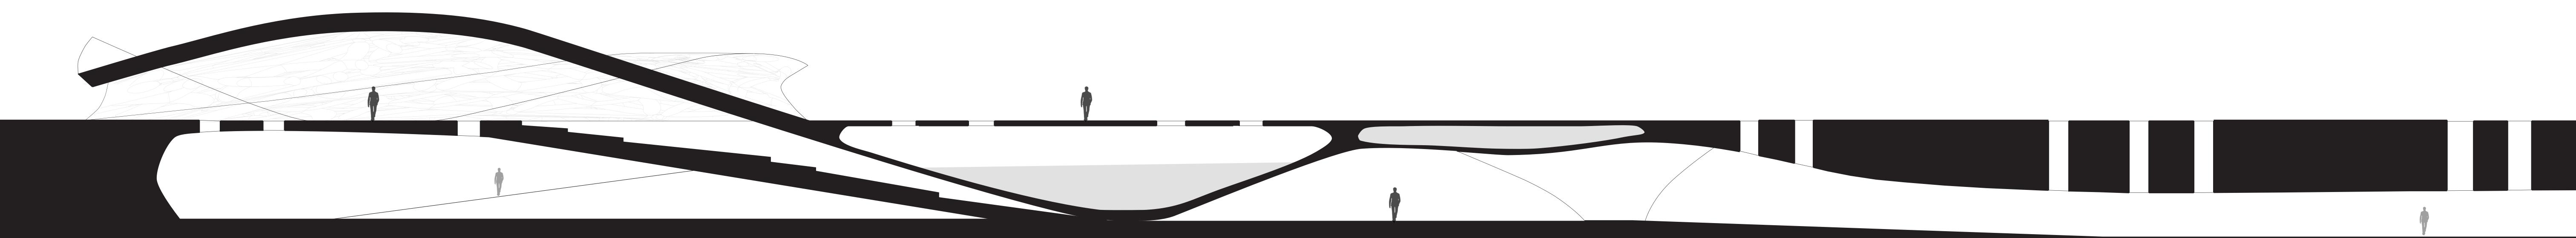

Syracuse University SURFACE

Architecture Senior Theses

School of Architecture Dissertations and Theses

5-2015

## Reimagining Obsolete Underground Infrastructure, Pt. 2

Alexa Hansford

Follow this and additional works at: https://surface.syr.edu/architecture\_theses

Part of the Architecture Commons

## **Recommended Citation**

Hansford, Alexa, "Reimagining Obsolete Underground Infrastructure, Pt. 2" (2015). *Architecture Senior Theses*. 293.

https://surface.syr.edu/architecture\_theses/293

This Thesis is brought to you for free and open access by the School of Architecture Dissertations and Theses at SURFACE. It has been accepted for inclusion in Architecture Senior Theses by an authorized administrator of SURFACE. For more information, please contact surface@syr.edu.