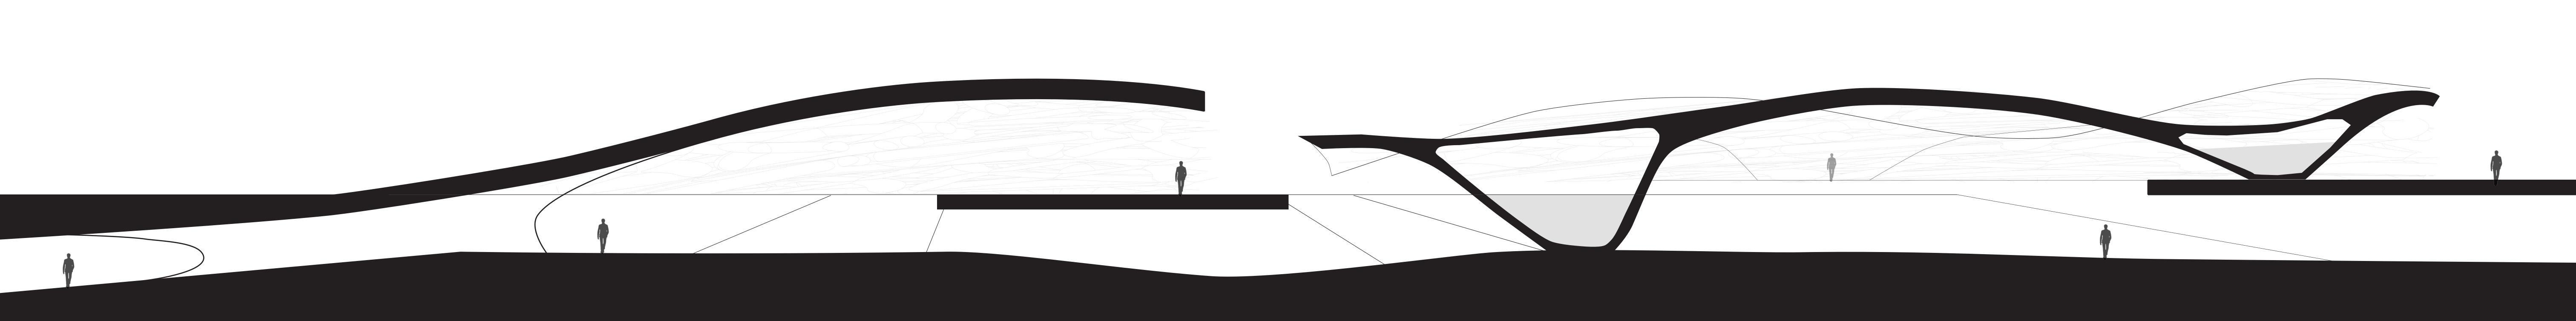

Syracuse University SURFACE

Architecture Senior Theses

School of Architecture Dissertations and Theses

5-2015

## Reimagining Obsolete Underground Infrastructure, Pt. 2

Alexa Hansford

Follow this and additional works at: https://surface.syr.edu/architecture\_theses

Part of the Architecture Commons

## **Recommended Citation**

Hansford, Alexa, "Reimagining Obsolete Underground Infrastructure, Pt. 2" (2015). *Architecture Senior Theses*. 293.

https://surface.syr.edu/architecture\_theses/293

This Thesis is brought to you for free and open access by the School of Architecture Dissertations and Theses at SURFACE. It has been accepted for inclusion in Architecture Senior Theses by an authorized administrator of SURFACE. For more information, please contact surface@syr.edu.