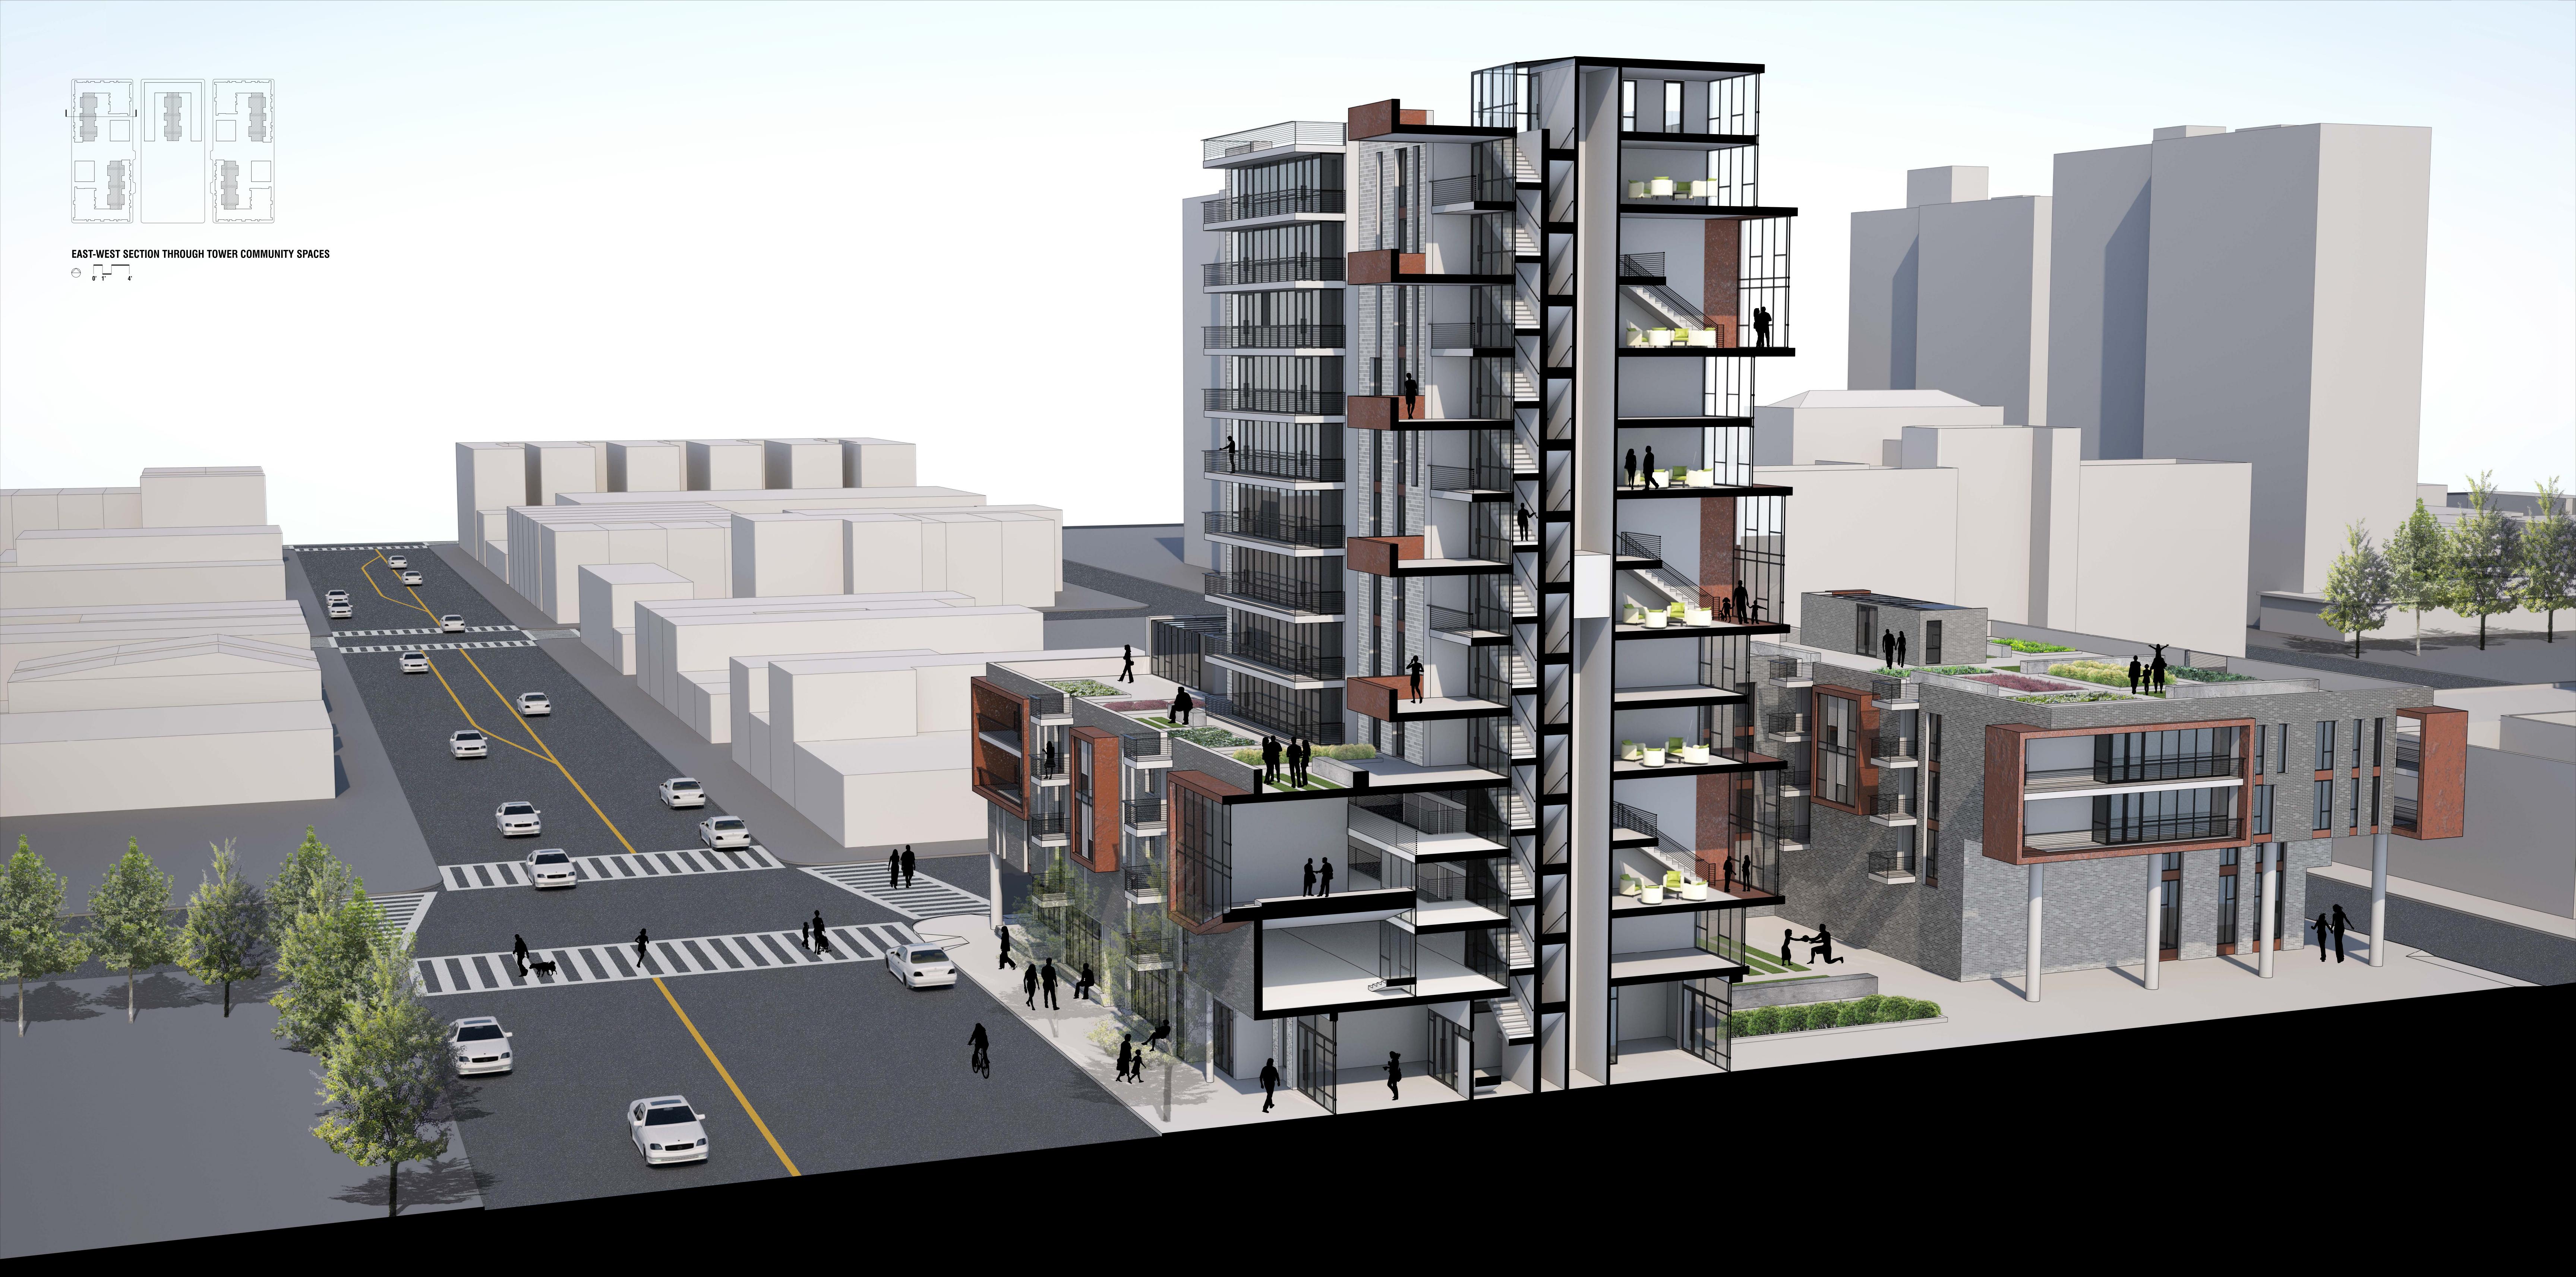

chitecture Senior Theses** 

School of Architecture Dissertations and Theses

5-2015

## Stimulating the Urban Domain in High-Rise Social Housing **Developments**

Heather Dela Cruz

Follow this and additional works at: https://surface.syr.edu/architecture\_theses



Part of the Architecture Commons

## **Recommended Citation**

Dela Cruz, Heather, "Stimulating the Urban Domain in High-Rise Social Housing Developments" (2015). Architecture Senior Theses. 281.

https://surface.syr.edu/architecture\_theses/281

This Thesis is brought to you for free and open access by the School of Architecture Dissertations and Theses at SURFACE. It has been accepted for inclusion in Architecture Senior Theses by an authorized administrator of SURFACE. For more information, please contact surface@syr.edu.