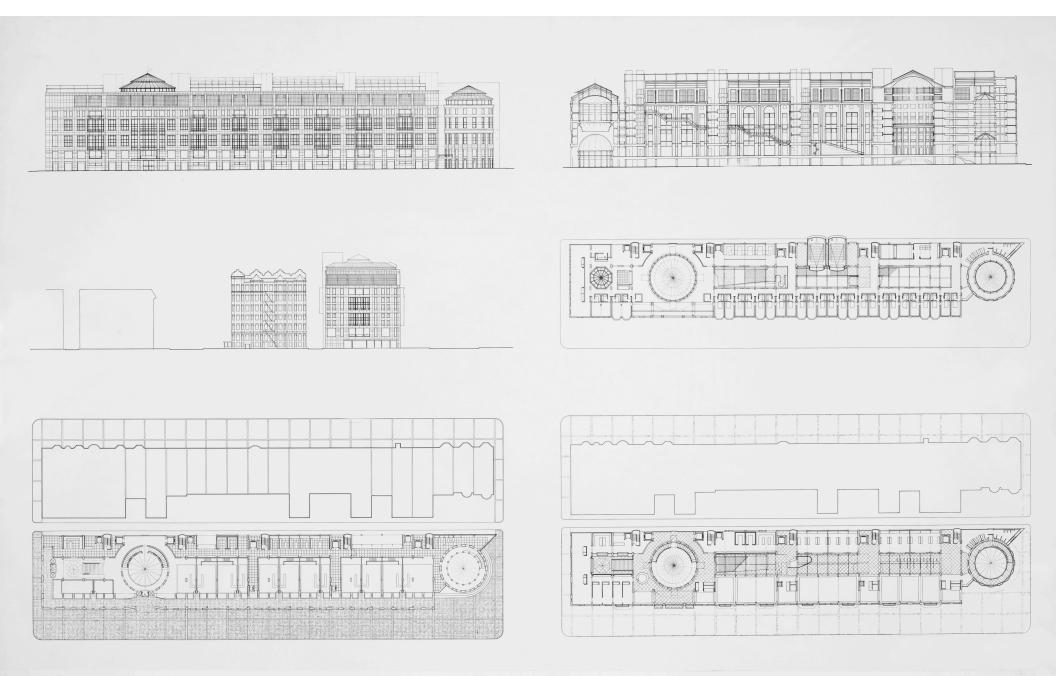

## **Syracuse University**

## **SURFACE**

**Architecture Senior Theses** 

School of Architecture Dissertations and Theses

5-1983

## Thesis Board by Michael Siegel

Michael Siegel

Follow this and additional works at: https://surface.syr.edu/architecture\_theses



Part of the Architecture Commons

## **Recommended Citation**

Siegel, Michael, "Thesis Board by Michael Siegel" (1983). Architecture Senior Theses. 254. https://surface.syr.edu/architecture\_theses/254

This Thesis is brought to you for free and open access by the School of Architecture Dissertations and Theses at SURFACE. It has been accepted for inclusion in Architecture Senior Theses by an authorized administrator of SURFACE. For more information, please contact surface@syr.edu.