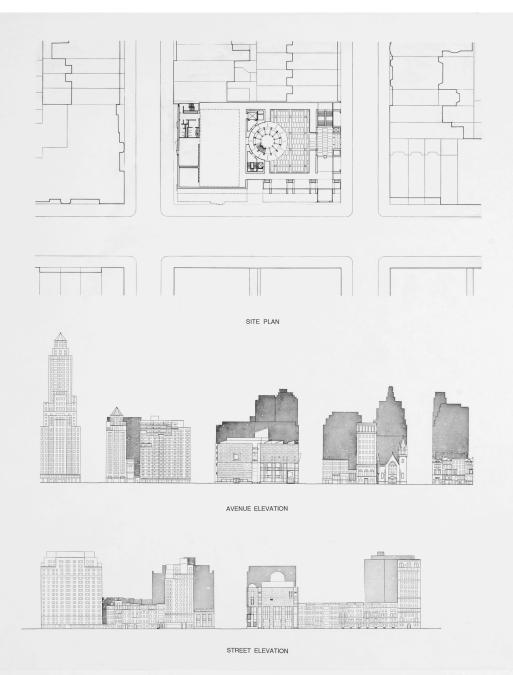

STREET ELEVATION

SECTION THROUGH ENTRY

TOBIAS GABRANSKI WITNEY MUSEUM ADDITION - NEW YORK, N.Y.