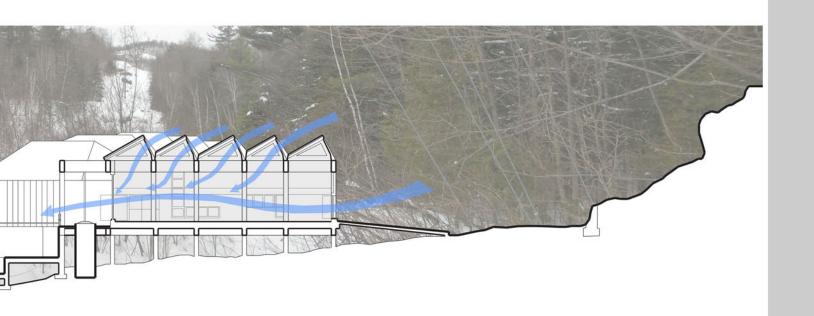

re information, please contact surface@syr.edu.

# Syracuse University **SUrface**

Full list of publications from School of Architecture

School of Architecture

4-1-2011

## A Didactic Architecture: Rural Early Education

Vasiliy Lakoba

This Thesis is brought to you for free and open access by the School of Architecture at SUrface. It has been accepted for inclusion in Full list of publications from School of Architecture by an authorized administrator of SUrface. For more information, please contact surface@syr.edu.



ACKNOWLEDGEMENTS
Terrance Goode, primary advisor

Randall Korman, secondary advisor

Jean-Francois Bedard, reviewer

Timothy Stenson, reviewer

Paul Crovella, instructor

Simon Taveras, wood shop monitor

Eric Holzwarth, honors advisor