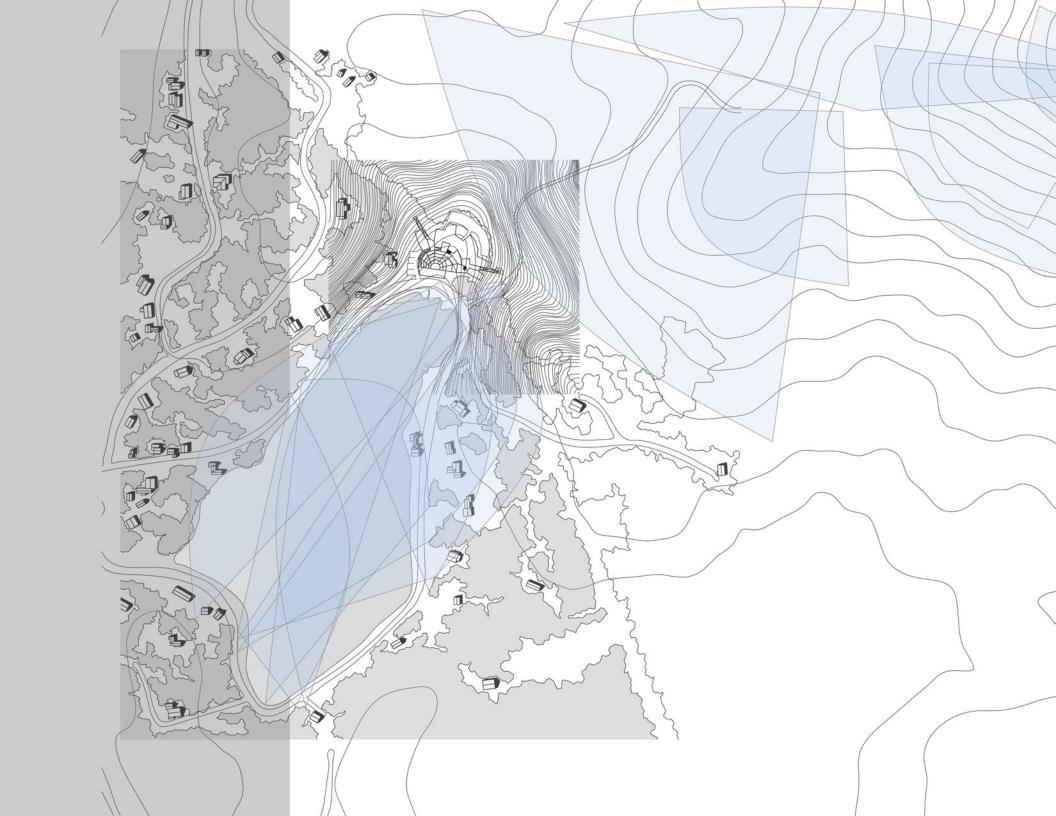

of SURFACE. For more information, please contact surface@syr.edu.

# Syracuse University **SUrface**

Full list of publications from School of Architecture

School of Architecture

4-1-2011

## A Didactic Architecture: Rural Early Education

Vasiliy Lakoba

This Thesis is brought to you for free and open access by the School of Architecture at SUrface. It has been accepted for inclusion in Full list of publications from School of Architecture by an authorized administrator of SUrface. For more information, please contact surface@syr.edu.



ACKNOWLEDGEMENTS
Terrance Goode, primary advisor

Randall Korman, secondary advisor

Jean-Francois Bedard, reviewer

Timothy Stenson, reviewer

Paul Crovella, instructor

Simon Taveras, wood shop monitor

Eric Holzwarth, honors advisor